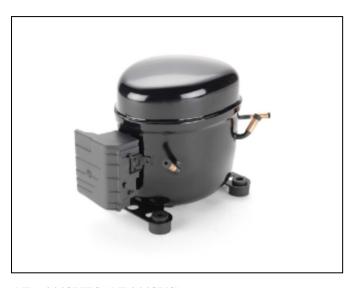

## AEA4448YES(AE4448YS)

**Product Family:** 

AE

**Application:** 

HBP

**Product Technology:** 

Reciprocating

Refrigerant:

R-134a

**Voltage:** 

220V 1PH 60Hz

**AE Series Reciprocating Compressor** 

| Project Name:  |  |
|----------------|--|
| Customer Name: |  |
| Item Number:   |  |
| Refrigerant:   |  |
| Job Location:  |  |
| Date:          |  |

## **PRODUCT SPECIFICATION**

**Agency Approval** 

Agency: IRAM

General

Evaporating Range: -6.7°C to 12.8°C (20°F to 55°F)

**Motor Torque: High Start Torque (HST)** 

Mechanical

**Compressor Cooling: Fan** 

Displacement (CC): 14.17

Electrical

LRA: 23

**Motor Resistance - Main: 3.56** 

**Motor Resistance Start: 20.03** 

**Motor Type: CSIR** 

**RLA 60HZ: 4.66** 

**Voltage Frequency: 60Hz** 